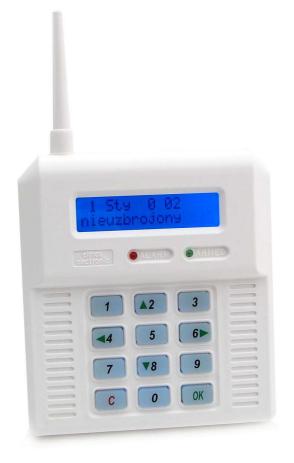

## WIRELESS ALARM CONTROL PANEL

PRODUCT CODE: CB32-BN (blue backlight of keyboard and LCD)

## Technical specification

- dynamic code system KEELOQ® of Microchip Corp. USA
- operating frequency: 433,92 MHz
- 32 wireless zones
- 2 parametric wired zones
- 16 users (4 administrators)
- power supply: 12V DC (not included)
- back-up power: rechargeable batteries 2 x 3.6V-3.7V lithium-ion (not included)
- built-in accoustic signalisator 92dB
- compatible with all Elmes wireless detectors
- controls 1 wireless signalisator WSS
- operating temperature range from 0 to + 40°C,
- external dimmensions without antenna: 110/122/32mm.