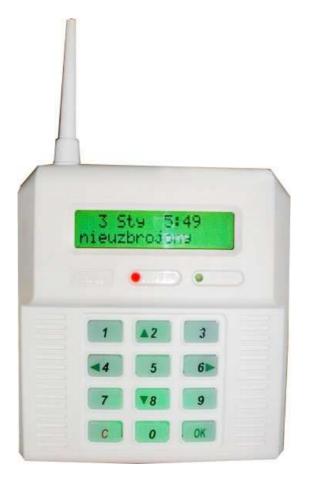

## WIRELESS ALARM CONTROL PANEL

PRODUCT CODE: CB32-BZ (green backlight of keyboard and LCD)

## **Technical specification**

- dynamic code system KEELOQ® of Microchip Corp. USA
- operating frequency: 433,92 MHz
- 32 wireless zones
- 2 parametric wired zones
- 16 users (4 administrators)
- power supply: 12V DC (not included)
- back-up power: rechargeable batteries 2 x 3.6V-3.7V lithium-ion (not included)
- built-in accoustic signalisator 92dB
- compatible with all Elmes wireless detectors
- controls 1 wireless signalisator WSS
- operating temperature range from 0 to + 40°C,
- external dimmensions without antenna: 110/122/32mm.