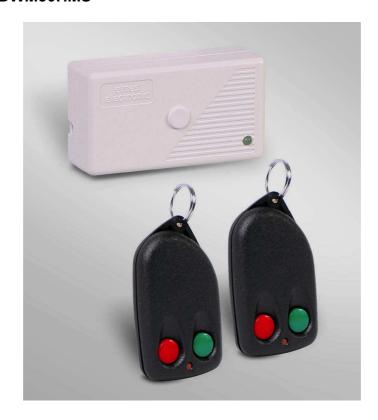

## TWO CHANNEL MINI SET

PRODUCT CODE: DWM50HMS

## **Technical specification**

- dynamic code system KEELOQ® of Microchip Corp. USA
- operating frequency: 433,92 MHz
- receiver memory capacity: 12 keyfobs
- Power Supply: 12 VDC (24VDC option)
- Output Relay Ratings: 1A, 120VAC/30VDC
- Number of channels/relay ourputs: 2
- Approximate range in open field: 50m
- ON/OFF (bistable output mode)
- automatic OFF after programmed time (monostable output mode timing: from 0,25s up to 4 hrs)
- current consumption 12 mA + 28 mA relay set on
- operating temperature range from 0 to + 40°C,
- signal output S (1A/60V max.) OC type,
- sabotage alarm terminal NC type (at box closed)
- external dimmensions of the receiver: (L/W/D) 58/32/19 mm.