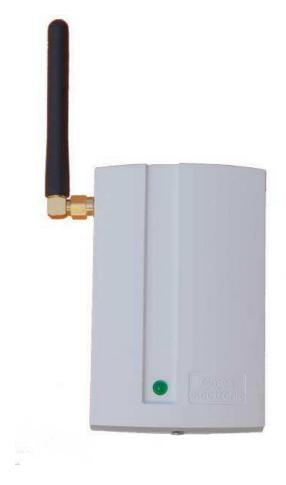

## **GSM MODULE FOR CB32**

PRODUCT CODE: GSM1

## **Technical specification**

- Dedicated for CB32Z or CB32N only
- SMS & CLIP notification
- power supply via CB32 (interface wire included)
- built-in rechargeable battery
- operating temperature range from 0 to + 40°C,
- external dimmensions without the antenna: (L/W/D) 96/63/28mm.