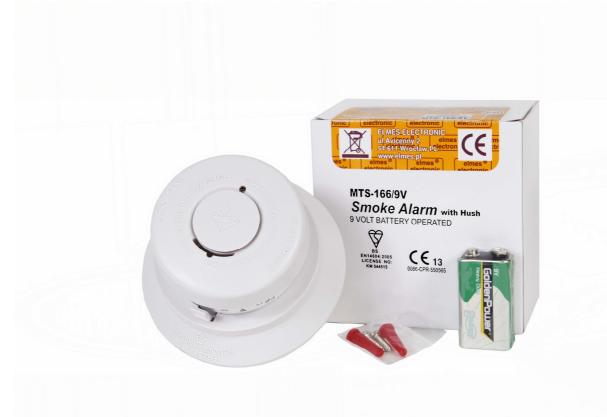

## WIRELESS PHOTOELECTRIC SMOKE DETECTOR

## PRODUCT CODE: MTS-166

## Technical specification

- dynamic code system KEELOQ® of Microchip Corp. USA
- operating frequency: 433,92 MHz
- detects visible smokes
- built in siren 85dB
- wireless communication with CB32, CB32G, CH8HR, CH20HR
- power supply: 9V battery (carbon-zinc battery included)
- average battery life time: up to 3 years (with alkaline or lithium battery)
- operating temperature range 0 to + 40°C
- operating ambient humidity range: 10% to 90%
- external dimmensions: (D/H) 100/55mm