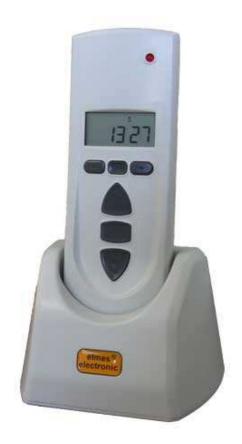

## **MULTICHANNEL TRANSMITTER WITH TIMER**

PRODUCT CODE: STX

## **Technical specification**

- dynamic code system KEELOQ® of Microchip Corp. USA
- operating frequency: 433,92 MHz
- designed for Elmes roller shades controllers STM, ST100HS, ST6HR
- compatible with most of Elmes receivers
- 35 channels
- channels 1-8 programmable with week timer
- average range: 200m in open field
- power supply: lithium battery CR2450 1pce
- operating temperature range from 0 to + 40°C,
- external dimmensions: (I/w/h) 127/41/17mm