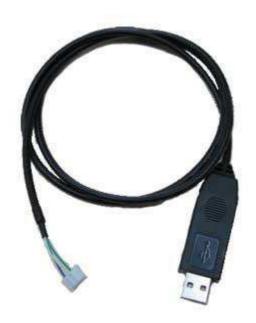

## **COMMUNICATION CABLE BETWEEN CB32 & PC**

PRODUCT CODE: USB-RS

## **Product information:**

- compatible with CB32 firmware version 3.00 or higher
- required for CB32 firmware upgrade
- required for CB32 Configurator software
- required driver installation, available at www.elmes.pl, for Windows® OS only
- length 1.2m